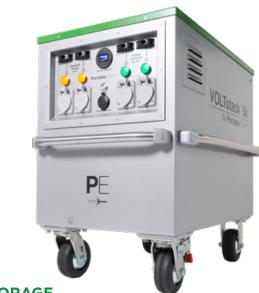

# VOLTstack® 5k Unit

# **BOX MECHANICAL SPECS**

Weight: 330 lb / 150 kg

Four wheel (two stationary, two swivel) polymer casters

Dimensions (L x W x H): Unit incl. handles - 31" x 20" x 29" / 790mm x 510mm x 740mm